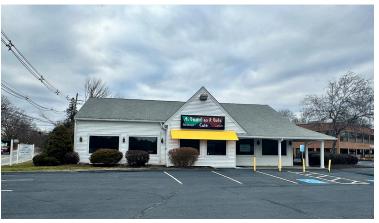

## **DOLLAR TREE**

20 Nagog Park is a 3,600 +/- sf freestanding restaurant building at the entrance to the 750,000 +/- sf Nagog Office Park, 58,000 +/- sf Nagog Mall and Acton's Avalon Apartment Complex which has over 440 residential units. The property is located along busy Route 2A in the affluent suburb of Acton, MA. Centrally located in the Acton trade area, the shopping center features well established tenants including Huntington Learning Center, Crossroads Café, Dollar Tree and many other local businesses. The property is located at a lighted intersection that sees over 14,000 +/-vehicles per day. Additionally, the center is located in close proximity to Nashoba Valley Ski Area and Exit 31 on I-495.