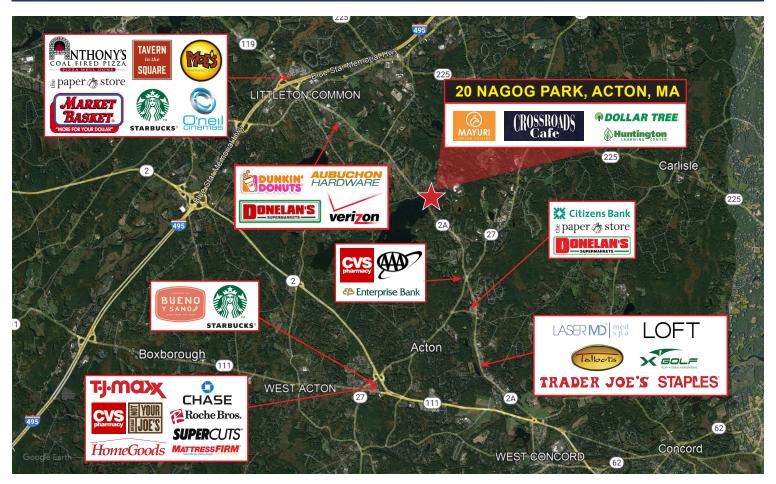

## **DOLLAR TREE**

20 Nagog Park is a 3,600 +/- sf freestanding restaurant building at the entrance to the 750,000 +/- sf Nagog Office Park, 58,000 +/- sf Nagog Mall and Acton's Avalon Apartment Complex which has over 440 residential units. The property is located along busy Route 2A in the affluent suburb of Acton, MA. Centrally located in the Acton trade area, the shopping center features well established tenants including Huntington Learning Center, Crossroads Café, Dollar Tree and many other local businesses. The property is located at a lighted intersection that sees over 14,000 +/-vehicles per day. Additionally, the center is located in close proximity to Nashoba Valley Ski Area and Exit 31 on I-495.