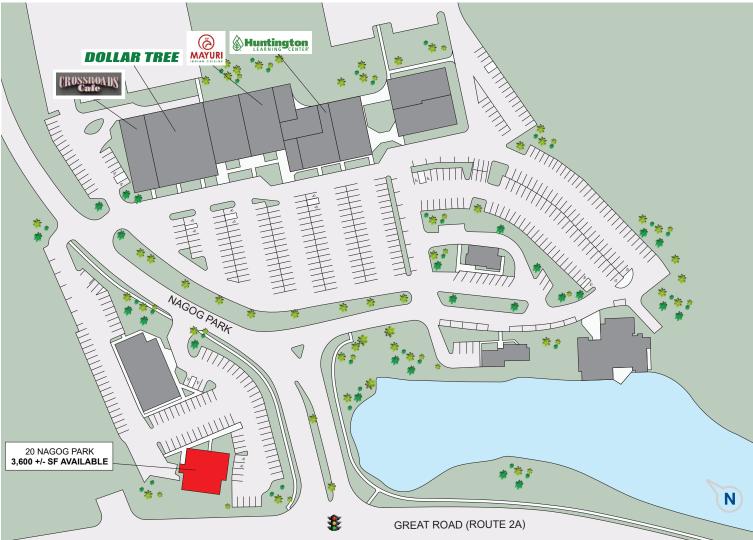

## **DOLLAR TREE**

20 Nagog Park is a 3,600 +/- sf freestanding restaurant building at the entrance to the 750,000 +/- sf Nagog Office Park, 58,000 +/- sf Nagog Mall and Acton's Avalon Apartment Complex which has over 440 residential units. The property is located along busy Route 2A in the affluent suburb of Acton, MA. Centrally located in the Acton trade area, the shopping center features well established tenants including Huntington Learning Center, Crossroads Café, Dollar Tree and many other local businesses. The property is located at a lighted intersection that sees over 14,000 +/-vehicles per day. Additionally, the center is located in close proximity to Nashoba Valley Ski Area and Exit 31 on I-495.