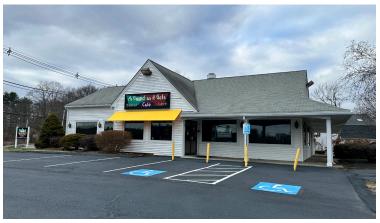

## **DOLLAR TREE**

20 Nagog Park is a 3,600 +/- sf freestanding restaurant building at the entrance to the 750,000 +/- sf Nagog Office Park, 58,000 +/- sf Nagog Mall and Acton's Avalon Apartment Complex which has over 440 residential units. The property is located along busy Route 2A in the affluent suburb of Acton, MA. Centrally located in the Acton trade area, the shopping center features well established tenants including Huntington Learning Center, Crossroads Café, Dollar Tree and many other local businesses. The property is located at a lighted intersection that sees over 14,000 +/-vehicles per day. Additionally, the center is located in close proximity to Nashoba Valley Ski Area and Exit 31 on I-495.